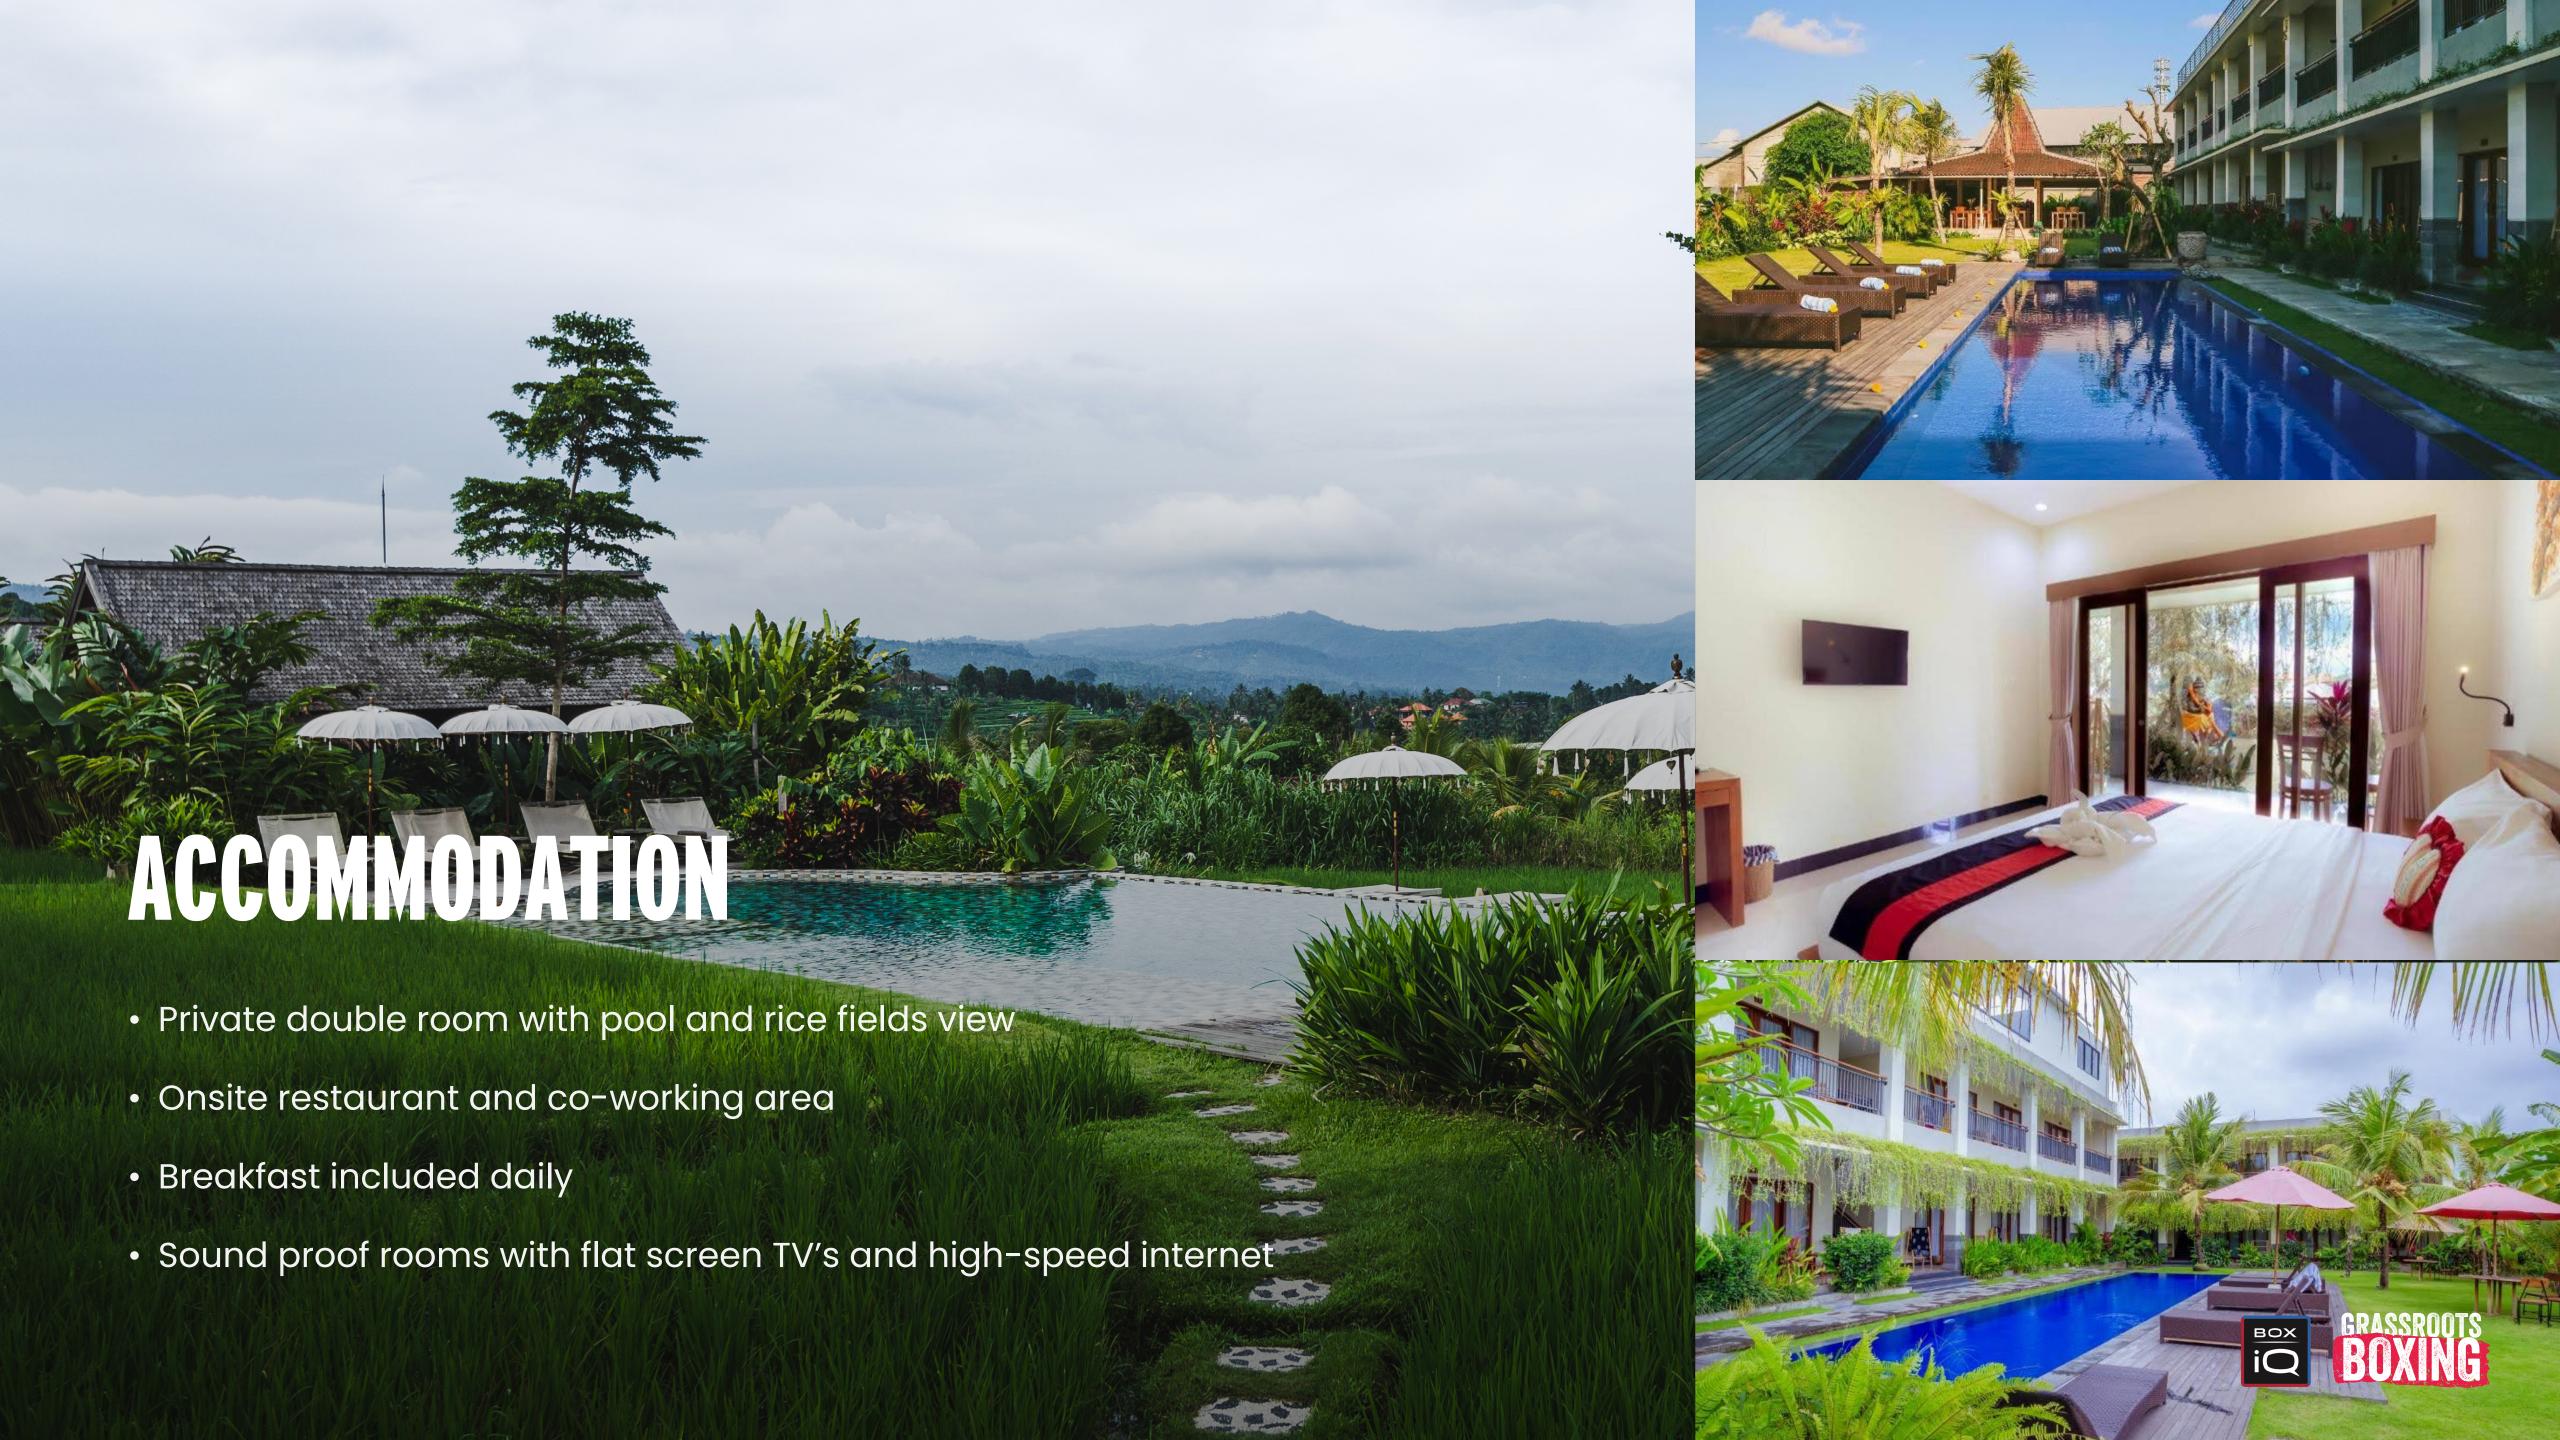

### WHEN & WHERE

- Leave Dubai 12th of January 3am and leave Bali 10pm on the 19th of January flying Economy with Emirates.
- Land in Canggu where we will have private airport transfers to your accommodation.
- We will spend 8 days and 7 nights in the Canggu area all within walking distance to the 4 gym facilities we will visit.
- You will be able to rent mopeds if you like at a preferential rate, otherwise download the app Gogek for getting around out with sessions.
- All activity / retreat location transport will be provided by us.