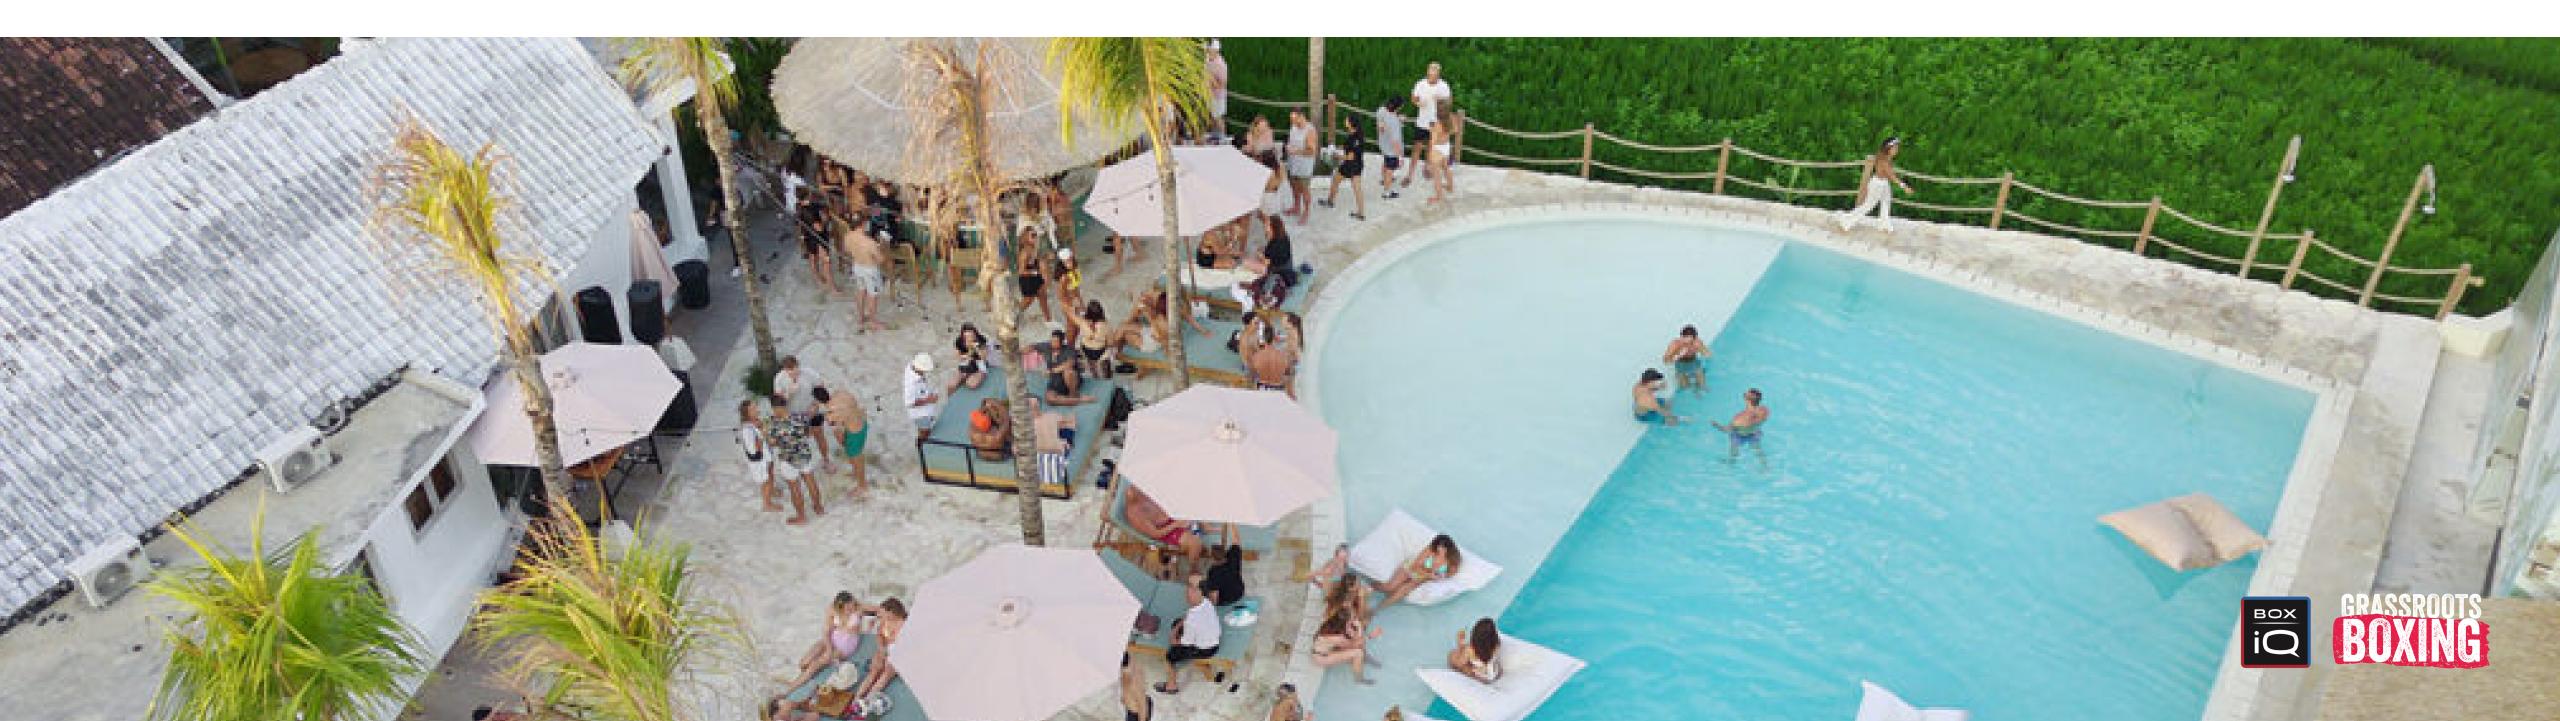

Relax unwind and recover daily with Ice baths, saunas and wellness protocols.

In case it wasn't obvious spend a week in Bali.

# EXTRA ACTIVITIES

| <b>Sunday</b><br>Afternoon | Team BBQ and welcome                               |  |
|----------------------------|----------------------------------------------------|--|
| <b>Tuesday</b><br>Evening  | Sunset beach dinner                                |  |
| Wednesday<br>Afternoon     | Amo spa and relaxation or waterfall visit          |  |
| <b>Friday</b> Evening      | Sa Messa restaurant                                |  |
| Saturday                   | Beds, Drinks, food and access to Finn's Beach Club |  |