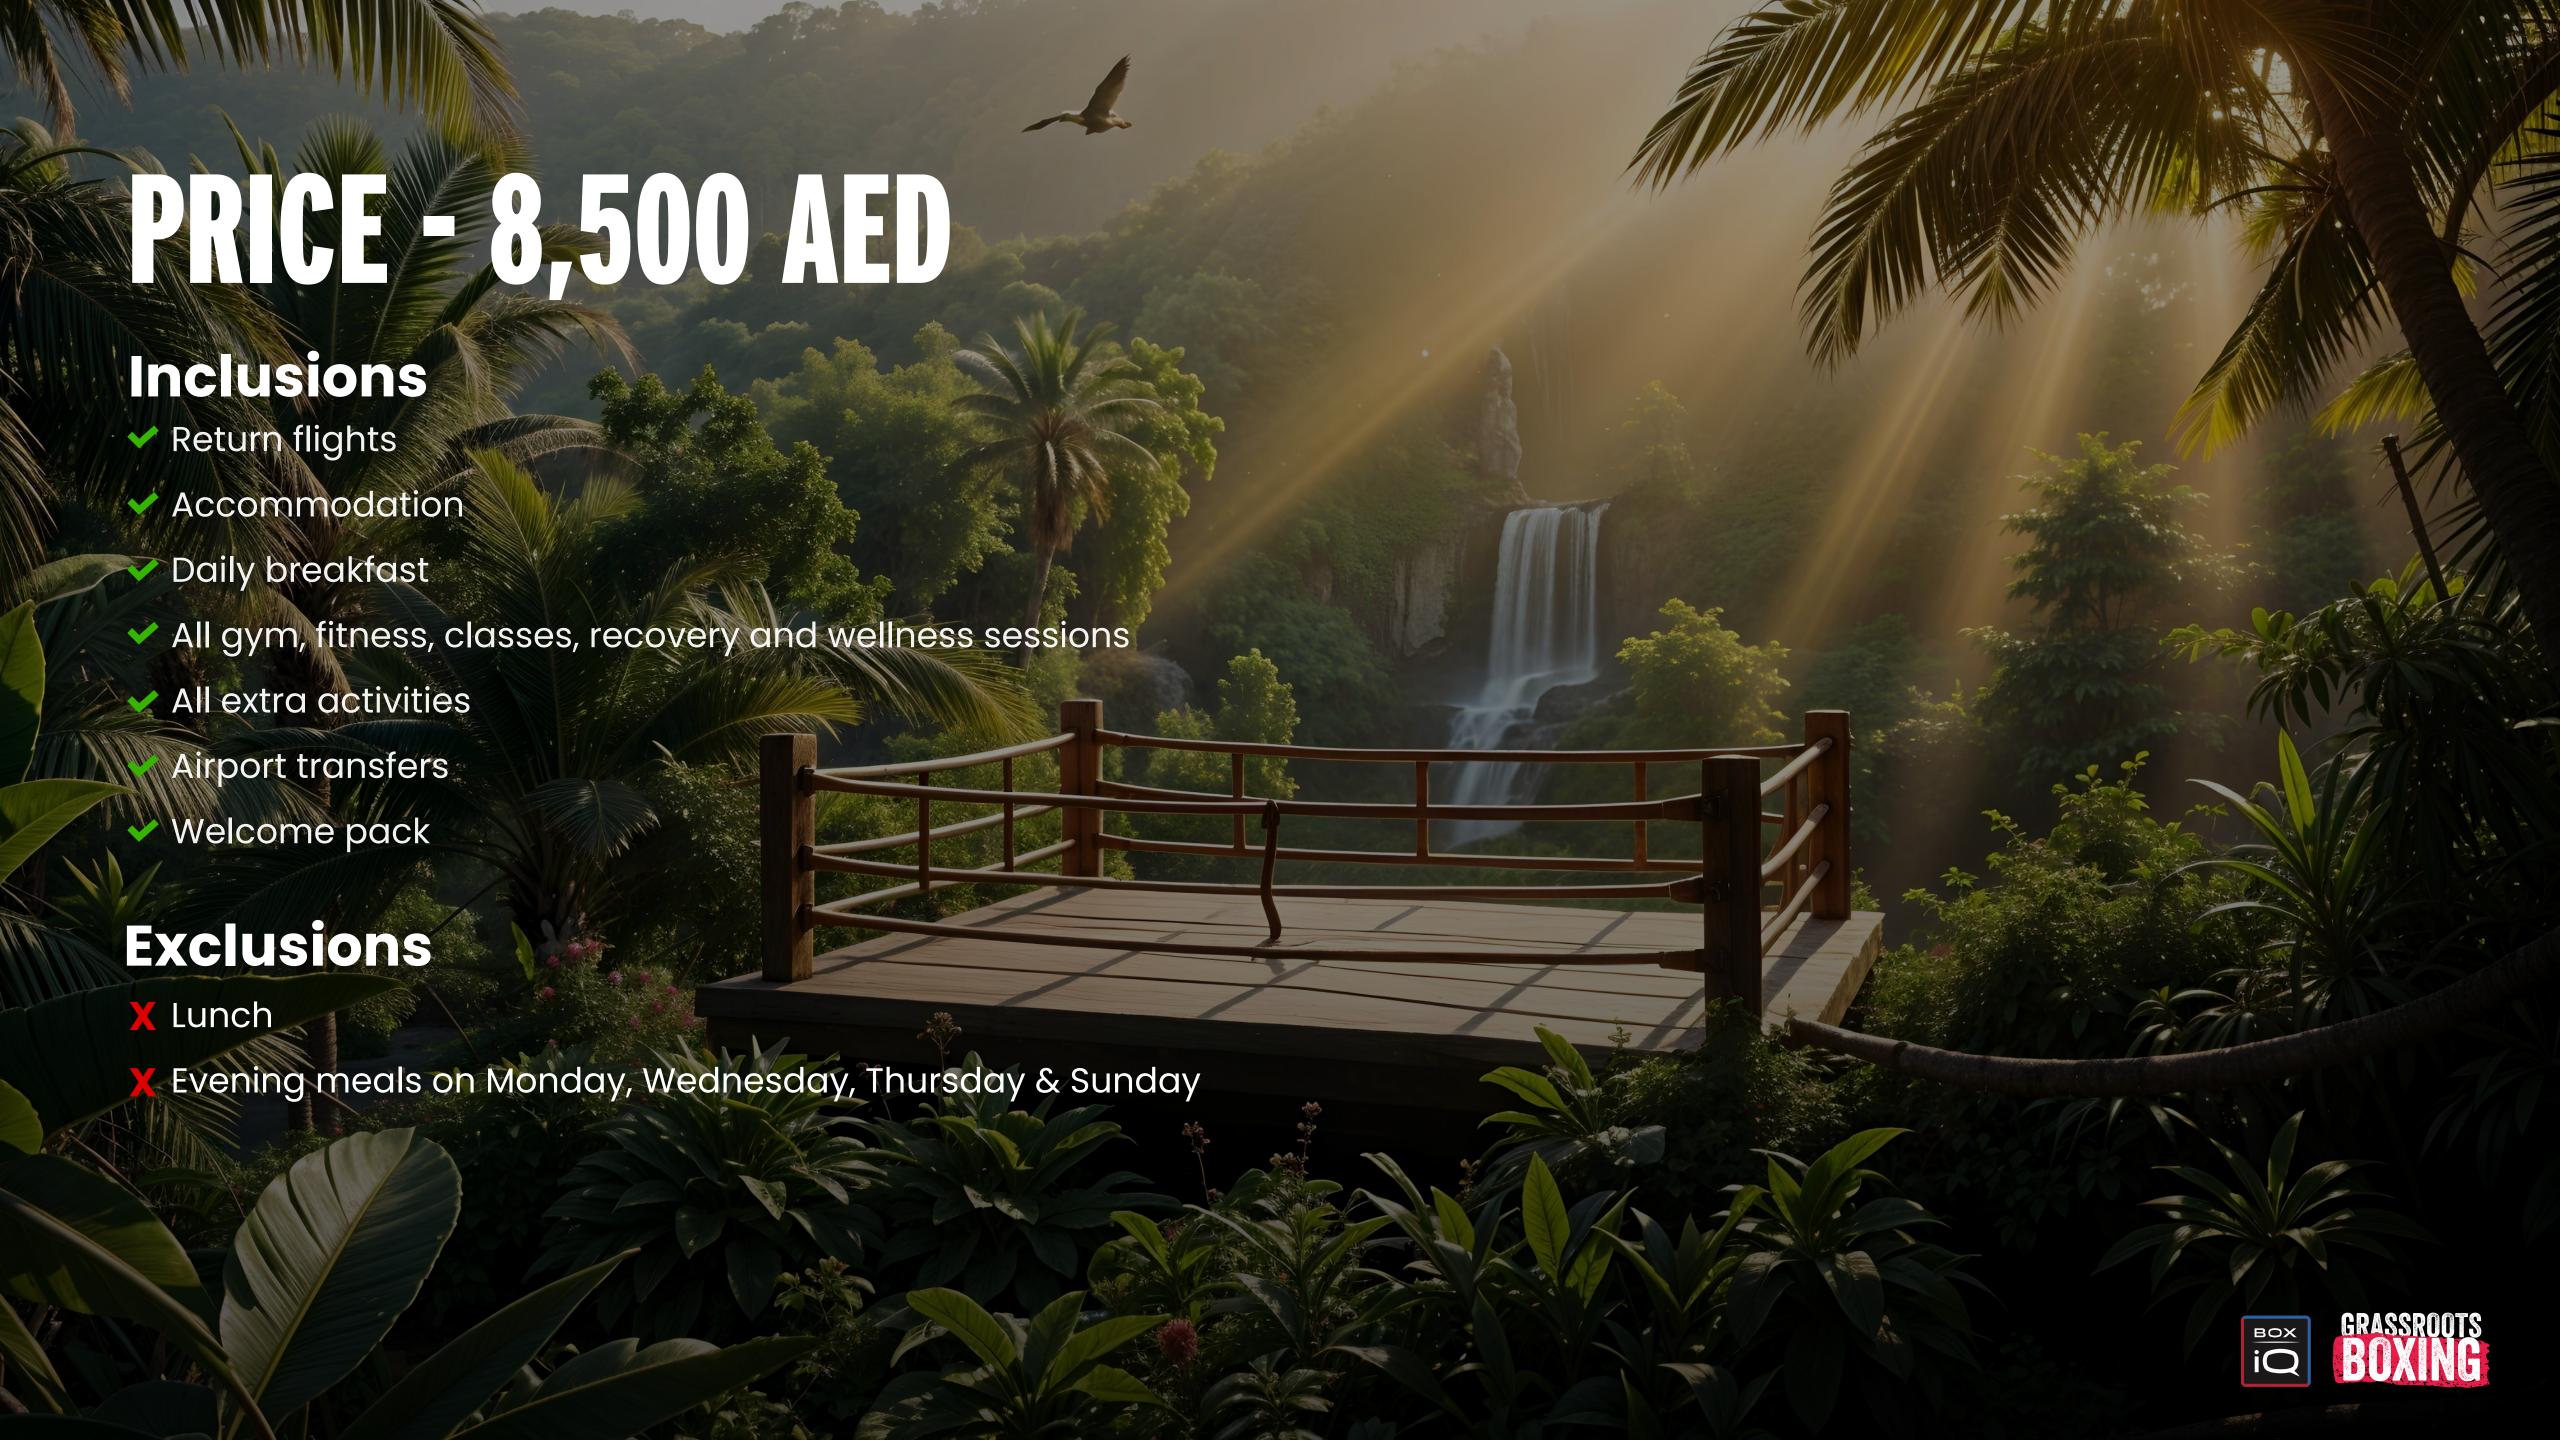

### WHEN & WHERE

- Leave Dubai 12th of January 3am and leave Bali 10pm on the 19th of January flying Economy with Emirates.
- Land in Canggu where we will have private airport transfers to your accommodation.
- We will spend 8 days and 7 nights in the Canggu area all within walking distance to the 4 gym facilities we will visit.
- You will be able to rent mopeds if you like at a preferential rate, otherwise download the app Gogek for getting around out with sessions.
- All activity / retreat location transport will be provided by us.